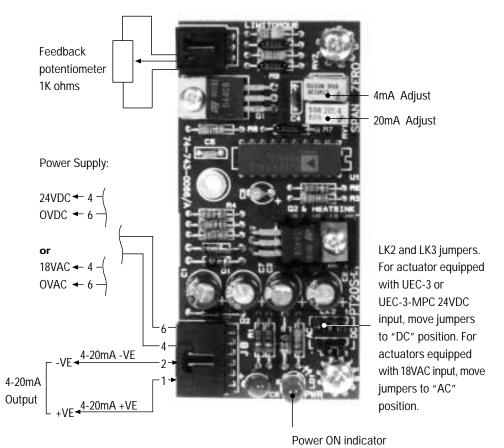

## Output signal

• 4-20mA

### Input potentiometer

• 1K (ohms)

#### Power

• 18 VAC or 24 VDC ± 10% (LK2 and LK3 must be set appropriately)

#### Important note

Analog inputs must not be connected to earth ground on +VE or -VE terminal.

## **Calibration procedure**

- 1. Position the actuator to mid-travel (valve at 50% Position).
- 2. Disconnect the potentiometer wiring harness from the PT20SD board and measure the resistance from each End connection to the center connection on the potentiometer.
- 3. To set the potentiometer to the correct resistance reading, loosen the setscrew that retains the spur gear on the potentiometer shaft and rotate the shaft until a reading of 500(ohms) is acheived.
- 4. Tighten the setscrew and reconnect the wiring harness to the PT20SD.
- 5. Run the actuator fully CLOSED.
- 6. Calibrate ZERO position by adjusting the zero potentiometer until a 4mA output signal is read at terminals +VE and -VE.
- 7. Run the actuator fully OPEN.
- 8. Calibrate SPAN position by adjusting the span potentiometer until a 20mA output signal is read at terminals +VE and -VE.
- 9. Repeat steps 5 to 8 and fine-tune as necessary.