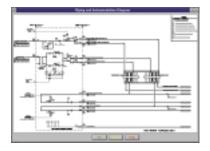

#### Seal VIEW<sup>™</sup> Offers:

- "At-A-Glance" information on all key aspects of system operation.
- Context-sensitive specifications on all components in the system, selectable from a graphical touch screen.
- Local or remote access to retrieve system status and long-term trending data.
- A complete on-line manual including assembly drawings, procedures, piping and instrumentation diagrams.
- A living document to log and track all modifications, repairs and maintenance functions.

Seal *VIEW*<sup>™</sup> provides the information necessary to install, commission, troubleshoot and monitor the system from a local or remote position.