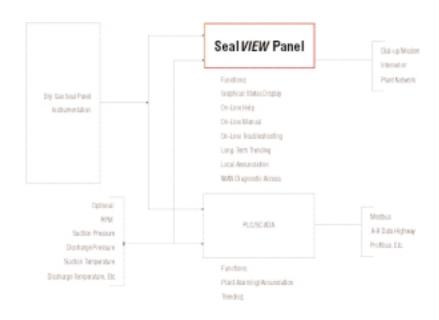

#### What is SealVIEW<sup>™</sup>?

- Seal VIEW<sup>™</sup> is an integrated support system that assists the user in obtaining maximum life and performance from a dry gas seal system.
- Seal VIEW<sup>™</sup> is designed as an enhancement to new and existing equipment and can be completely integrated in the traditional PLC or SCADA distributed control network.
- Seal VIEW<sup>™</sup> provides local or remote status annunciation for operator convenience. Shutdown or alarming capabilities for maintaining system integrity are retained within the conventional control and monitoring system.

## How Seal VEW Fits into Your System>

To optimize performance, Seal *VIEW*<sup>™</sup> allows authorized individuals access to all dry gas seal parameters and history of the site from any location in the world. Full security and read/modify/write password-control features ensure a balance between system integrity and convenient access.

Seal *VIEW*<sup>™</sup> provides the information necessary to install, commission, troubleshoot and monitor the system from a local or remote position.