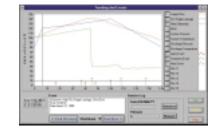

#### Seal VIEW<sup>™</sup> Offers:

- "At-A-Glance" information on all key aspects of system operation.
- Context-sensitive specifications on all components in the system, selectable from a graphical touch screen.
- Local or remote access to retrieve system status and long-term trending data.
- A complete on-line manual including assembly drawings, procedures, piping and instrumentation diagrams.
- A living document to log and track all modifications, repairs and maintenance functions.

## How Seal VEW Fits into Your System>

To optimize performance, Seal *VIEW*<sup>™</sup> allows authorized individuals access to all dry gas seal parameters and history of the site from any location in the world. Full security and read/modify/write password-control features ensure a balance between system integrity and convenient access.

Seal *VIEW*<sup>™</sup> provides the information necessary to install, commission, troubleshoot and monitor the system from a local or remote position.