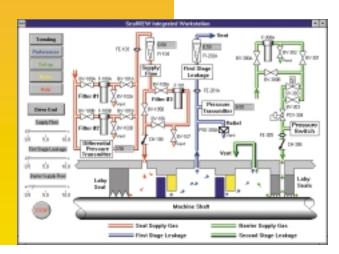

#### Seal VIEW<sup>™</sup> Offers:

- "At-A-Glance" information on all key aspects of system operation.
- Context-sensitive specifications on all components in the system, selectable from a graphical touch screen.
- Local or remote access to retrieve system status and long-term trending data.
- A complete on-line manual including assembly drawings, procedures, piping and instrumentation diagrams.
- A living document to log and track all modifications, repairs and maintenance functions.

#### What is SealVIEW<sup>™</sup>?

- Seal VIEW<sup>™</sup> is an integrated support system that assists the user in obtaining maximum life and performance from a dry gas seal system.
- Seal VIEW<sup>™</sup> is designed as an enhancement to new and existing equipment and can be completely integrated in the traditional PLC or SCADA distributed control network.
- Seal VIEW<sup>™</sup> provides local or remote status annunciation for operator convenience. Shutdown or alarming capabilities for maintaining system integrity are retained within the conventional control and monitoring system.

## How Seal VEW Fits into Your System>

To optimize performance, Seal *VIEW*<sup>™</sup> allows authorized individuals access to all dry gas seal parameters and history of the site from any location in the world. Full security and read/modify/write password-control features ensure a balance between system integrity and convenient access.

Seal *VIEW*<sup>™</sup> provides the information necessary to install, commission, troubleshoot and monitor the system from a local or remote position.