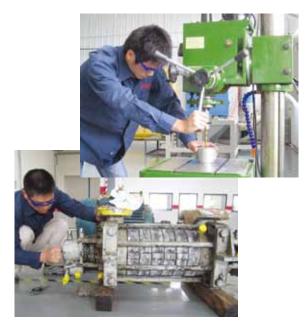

# Maintenance and Repair Services

## A Dynamic Range of Capabilities

The Dalian QRC facility features 1700 square meters (19 000 square feet) of shop and office space to support repair, engineering, sales and customer service functions. In-shop operations can handle a full range of pumps from small, single-stage overhung units to large multistage, between bearings pumps weighing in excess of 5 tons.

The Dalian QRC facility offers extensive machining services, including:

- Machining capabilities
  - 1.5m and 4m lathe
  - Vertical mills
  - EDM machine
  - Radial drills
- Casing and mechanical seal lapping
- Finishing operations
  - Surface grinding
  - Sand blasting
- Assembly and fabrication
  - Certified welding to industry standards
  - Dynamic balancing (Schench 4M x 1.5T)
  - OPTALIGN<sup>®</sup> laser alignment
  - Heat treat ovens up to 1000°C (1832°F)
  - 50 tons hydraulic press
  - Hydraulic torque wrench
- Non-destructive examination (NDE)
- Quality control
- Flat table
- Hardness tester
- Surface roughness tester
- Seal testing