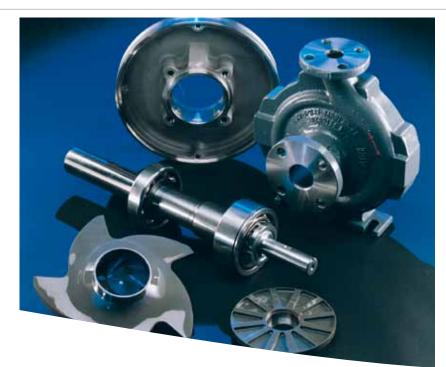

# Maintenance and Repair Services

## A Dynamic Range of Capabilities

The Dalian QRC facility features 1700 square meters (19 000 square feet) of shop and office space to support repair, engineering, sales and customer service functions. In-shop operations can handle a full range of pumps from small, single-stage overhung units to large multistage, between bearings pumps weighing in excess of 5 tons.

The Dalian QRC facility offers extensive machining services, including:

- Machining capabilities
  - 1.5m and 4m lathe
  - Vertical mills
  - EDM machine
  - Radial drills
- Casing and mechanical seal lapping
- Finishing operations
  - Surface grinding
  - Sand blasting
- Assembly and fabrication
  - Certified welding to industry standards
  - Dynamic balancing (Schench 4M x 1.5T)
  - OPTALIGN<sup>®</sup> laser alignment
  - Heat treat ovens up to 1000°C (1832°F)
  - 50 tons hydraulic press
  - Hydraulic torque wrench
- Non-destructive examination (NDE)
- Quality control
- Flat table
- Hardness tester
- Surface roughness tester
- Seal testing