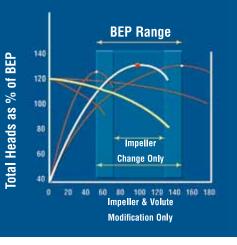

## Hydraulic Upgrades and Retrofits

Hydraulic re-rates can be provided to cover changes in flow or TDH, or increase efficiency for power savings.

- Optimization of lip and shroud clearances (A/B/C gap)
- Impeller modifications
- High-efficiency rotors
- Low flow modifications
- Re-bowling
- De-staging or upstaging
- Optimized hydraulics to reduce erosion/abrasion