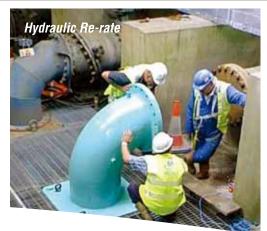

## Hydraulic Upgrades and Retrofits

Hydraulic re-rates can be provided to cover changes in flow or TDH, or increase efficiency for power savings.

- Optimization of lip and shroud clearances (A/B/C gap)
- Impeller modifications
- High-efficiency rotors
- Low flow modifications
- Re-bowling
- De-staging or upstaging
- Optimized hydraulics to reduce erosion/abrasion