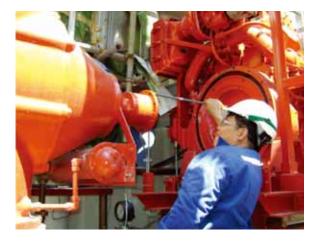

## Upgrades, Re-rates and Retrofits

Unreliable and leaking pumps can be refurbished to "as-new" condition via myriad mechanical upgrade and retrofit options. Expert engineers from the Dalian QRC facility have the experience to analyze and diagnose the root causes of mechanical pump failure and to recommend solutions that improve reliability, reduce emissions and increase plant uptime.

## Mechanical Upgrades and Retrofits

- ISO 13709/API 610 10th Edition upgrades, including the RVX and RHWX upgrades for horizontal and vertical overhung pumps, bring out-of-date process pumps to current API standards. This avoids costly new equipment investments.
- Other available mechanical upgrades include:
  - Increased rotor stiffness (Superstraight<sup>™</sup> shaft material)
  - Bearing housing and bearings
  - Mechanical seal upgrade to API 682
  - Seal chamber
  - Coupling
  - Wear ring

## Hydraulic Upgrades and Retrofits

Hydraulic re-rates can be provided to cover changes in flow or TDH, or increase efficiency for power savings.

- Optimization of lip and shroud clearances (A/B/C gap)
- Impeller modifications
- High-efficiency rotors
- Low flow modifications
- Re-bowling
- De-staging or upstaging
- Optimized hydraulics to reduce erosion/abrasion