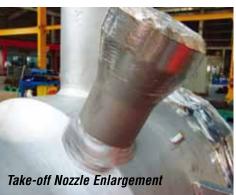

## Upgrades, Re-rates and Retrofits

Unreliable and leaking pumps can be refurbished to "as-new" condition via myriad mechanical upgrade and retrofit options. Expert engineers from the Dalian QRC facility have the experience to analyze and diagnose the root causes of mechanical pump failure and to recommend solutions that improve reliability, reduce emissions and increase plant uptime.

## Mechanical Upgrades and Retrofits

- ISO 13709/API 610 10th Edition upgrades, including the RVX and RHWX upgrades for horizontal and vertical overhung pumps, bring out-of-date process pumps to current API standards. This avoids costly new equipment investments.
- Other available mechanical upgrades include:
  - Increased rotor stiffness (Superstraight<sup>™</sup> shaft material)
  - Bearing housing and bearings
  - Mechanical seal upgrade to API 682
  - Seal chamber
  - Coupling
  - Wear ring

## Hydraulic Upgrades and Retrofits

Hydraulic re-rates can be provided to cover changes in flow or TDH, or increase efficiency for power savings.

- Optimization of lip and shroud clearances (A/B/C gap)
- Impeller modifications
- High-efficiency rotors
- Low flow modifications
- Re-bowling
- De-staging or upstaging
- Optimized hydraulics to reduce erosion/abrasion