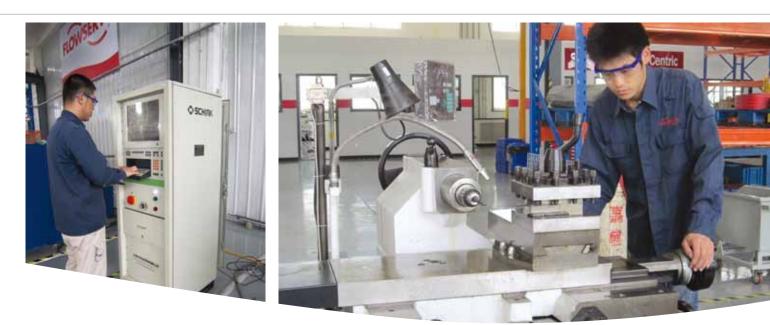

## A Dynamic Range of Capabilities

The Dalian QRC facility features 1700 square meters (19 000 square feet) of shop and office space to support repair, engineering, sales and customer service functions. In-shop operations can handle a full range of pumps from small, single-stage overhung units to large multistage, between bearings pumps weighing in excess of 5 tons.

The Dalian QRC facility offers extensive machining services, including:

- Machining capabilities
  - 1.5m and 4m lathe
  - Vertical mills
  - EDM machine
  - Radial drills
- Casing and mechanical seal lapping
- Finishing operations
  - Surface grinding
  - Sand blasting
- Assembly and fabrication
  - Certified welding to industry standards
  - Dynamic balancing (Schench 4M x 1.5T)
  - OPTALIGN<sup>®</sup> laser alignment
  - Heat treat ovens up to 1000°C (1832°F)
  - 50 tons hydraulic press
  - Hydraulic torque wrench
- Non-destructive examination (NDE)
- Quality control
- Flat table
- Hardness tester
- Surface roughness tester
- Seal testing