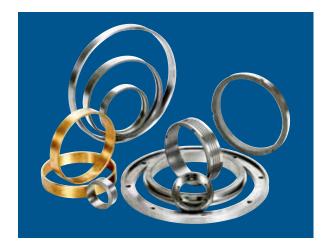

## Upgrades, Re-rates and Retrofits

Unreliable and leaking pumps can be refurbished to "as-new" condition via myriad mechanical upgrade and retrofit options. Expert engineers from the Dalian QRC facility have the experience to analyze and diagnose the root causes of mechanical pump failure and to recommend solutions that improve reliability, reduce emissions and increase plant uptime.

## Mechanical Upgrades and Retrofits

- ISO 13709/API 610 10th Edition upgrades, including the RVX and RHWX upgrades for horizontal and vertical overhung pumps, bring out-of-date process pumps to current API standards. This avoids costly new equipment investments.
- Other available mechanical upgrades include:
  - Increased rotor stiffness (Superstraight<sup>™</sup> shaft material)
  - Bearing housing and bearings
  - Mechanical seal upgrade to API 682
  - Seal chamber
  - Coupling
  - Wear ring

## Hydraulic Upgrades and Retrofits

Hydraulic re-rates can be provided to cover changes in flow or TDH, or increase efficiency for power savings.

- Optimization of lip and shroud clearances (A/B/C gap)
- Impeller modifications
- High-efficiency rotors
- Low flow modifications
- Re-bowling
- De-staging or upstaging
- Optimized hydraulics to reduce erosion/abrasion