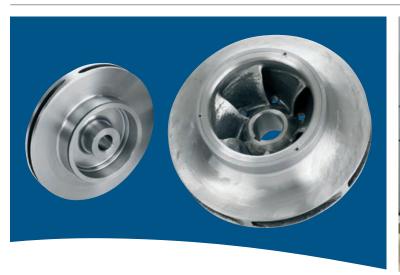

## North America Quick Response Program Pump Impellers

Flowserve Pumps has increased production capacity to meet customer demands for immediate delivery of impellers. Impellers are cast and manufactured to the latest OEM specifications to ensure mechanical integrity, proper metallurgy and high-efficiency performance. Dedicated impeller manufacturing capabilities from Flowserve ensure quick turnaround for the most common pump types and materials to keep your plant running efficiently.

## One-Week Program

- Impellers machined to customer-specified diameter and shipped within one week
- Wear rings, when ordered, qualify for one-week turnaround; shipped mounted