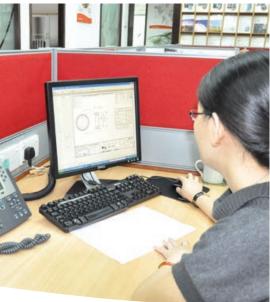

Through real-time electronic access, QRC engineers can retrieve the latest design drawings and bills of material information. QRC engineers can utilize the Flowserve application engineering program to simulate operating conditions allowing them to validate the correct seal selection and system configuration for the application.