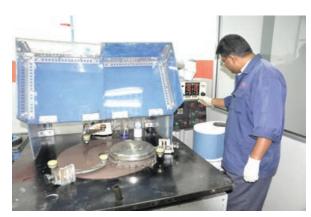

# Seal Repairs to the Flowserve Standard

The QRCs have in-house capabilities to perform quick repairs to seals, including:

- · Ultrasonic cleaning
- · Seal face lapping
- · Repair or replacement of worn parts
- · Parts measurement and testing
- Seal testing, including ISO 21049/API 682 standards
- Packaging
- · Bellow seal leak testing