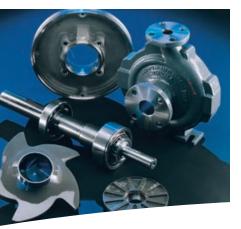

# Seal Repairs to the Flowserve Standard

The QRCs have in-house capabilities to perform quick repairs to seals, including:

- · Ultrasonic cleaning
- · Seal face lapping
- · Repair or replacement of worn parts
- · Parts measurement and testing
- Seal testing, including ISO 21049/API 682 standards
- Packaging
- · Bellow seal leak testing

The QRCs are equipped and staffed to support our alliance partners on a 24-hour basis. Key manufacturing capabilities include:

- · Vertical and radial milling machines
- High precision lathes
- · Seal lapping machine
- Heat treatment oven
- · Ultrasonic cleaning equipment
- · Optical flatness equipment
- · Surface roughness tester