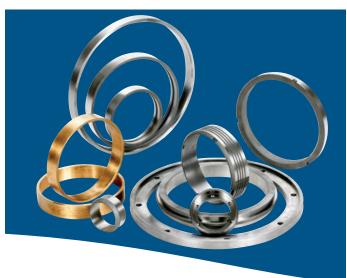

# Europe Quick Response Program Ring Products

Flowserve Pumps has increased production capacity to meet customer demands for immediate delivery of ring-type products, including wear rings and sleeve bearings. These products are critical to reliable pump operation and performance. Dedicated ring manufacturing capabilities from Flowserve ensure quick turnaround for the most common sizes and materials to keep your plant running efficiently.

#### **Stocked Materials**

- Cast Iron (up to 300 mm)
- 420 Stainless Steel (up to 380 mm)
- 316L Stainless Steel (up to 285 mm)
- 304 Stainless Steel (up to 285 mm)
- Carbon Steel (up to 250 mm)
- Leaded Bronze (up to 190 mm)