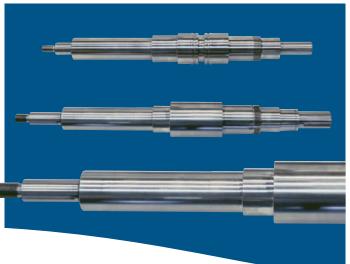

## North America Quick Response Program Pump Shaft Products

Flowserve Pumps has increased production capacity to meet customer demands for immediate delivery of pump shafts. Shafts are manufactured to the latest OEM specifications to ensure reliable performance, mechanical seal integrity and extended pump life. Dedicated shaft manufacturing capabilities from Flowserve ensure quick turnaround for the most common sizes and materials to keep your plant running efficiently.

| Part Description                  | Lead Time | Size Range                         |
|-----------------------------------|-----------|------------------------------------|
| API Pump Shafts —<br>Single-Stage | 1 day     | <48 inches — up<br>to 6 inches OD  |
| API Pump Shafts —<br>Single-Stage | 2 days    | <72 inches — up<br>to 6 inches OD  |
| 1 or 2 stages                     | 3 days    | <96 inches — up<br>to 6 inches OD  |
| 1 or 2 stages                     | 5 days    | <108 inches — up<br>to 6 inches OD |

## Options\*

Heat treating: add 3 days Chrome plating: add 5 days

 $^{\star}$  Contact factory for VTP shaft options.

| Parts Description                    | Lead Time | Size Range                             |
|--------------------------------------|-----------|----------------------------------------|
| VTP Shafts<br>(up to 240 in. length) | 4 days    | 416SS — up to<br>4 inches OD           |
|                                      |           | 316SS — up to<br>2.25 inches OD        |
|                                      |           | Carbon Steel — up<br>to 1.94 inches OD |