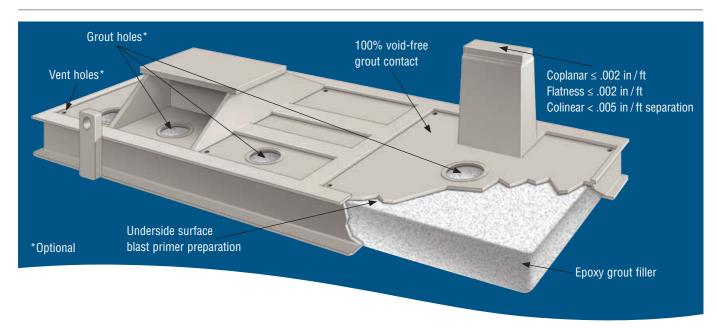

# Stay-Tru® Pre-Grouted Baseplate System

# Why Pre-Grout?

Conventional installation of baseplate grouting can be costly and doesn't always result in a successful outcome. Improper installations can sometimes lead to voids and distorted machine surfaces.

The Stay-Tru Pre-Grouted Baseplate System is a comprehensive grouting solution that includes:

- Detailed inspection of the primer system used on the underside of the baseplate
- · Proper preparation of the primer for grouting
- Grouting of the baseplate
- · Post-curing of the grout material
- Detailed post-grout inspection of the baseplate mounting surfaces to assure compliance with API 686 tolerances
- Precision grinding or machining to reclaim necessary tolerances as required

#### Benefits

The Stay-Tru Pre-Grouted Baseplate System provides the following benefits:

- An economical alternative to traditional field grouting methods
- · A void-free installation
- Eliminates the hidden costs of field machining and void repair
- Minimizes overhead costs associated with noncompliance meetings and field engineering time
- Prevents dis-bondment of the grout/baseplate interface through proper surface and primer inspection
- Provides increased rigidity and stability of the baseplate
- All surfaces are flat, coplanar and colinear in accordance with API 686 tolerances
- 30% reduction in cost compared to traditional field installation procedures