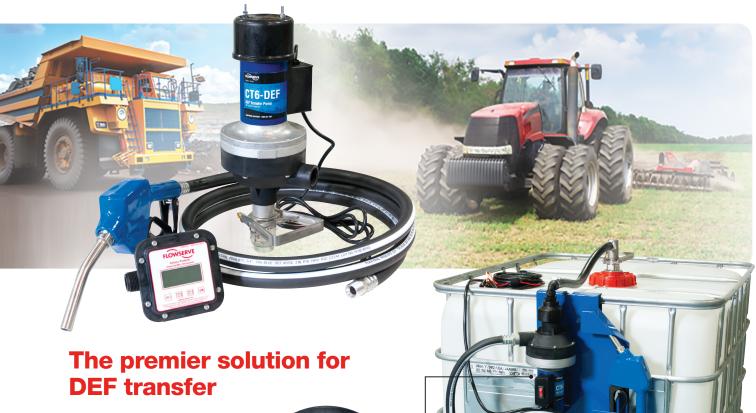

## Scienco<sup>™</sup> CT6-DEF Transfer Pump

- Market-leading flow rates
- ISO 22241 compatible materials
- Complete, "out of the box" pumping systems
- Self-priming from a dry state
- Two-year limited warranty

## **Options**

- Standard duty (10 11 gpm)
- BSPP and NPT threading options
- 12-Volt and 115-Volt options
- Integrated suction-side Micro Matic<sup>®</sup> coupler option
- Horizontal, vertical and side mounted